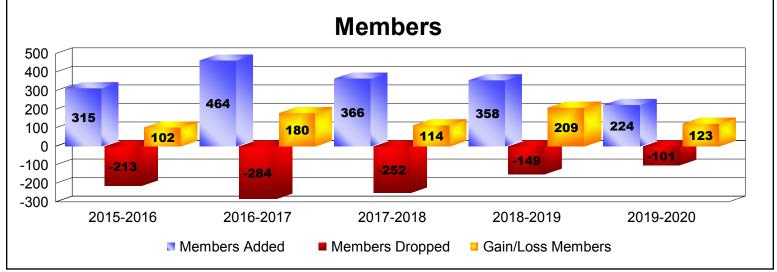

District E 4 As of December 2019 Cumulative

| Year      | New<br>Clubs | Dropped<br>Clubs | Gain/<br>Loss<br>Clubs | New<br>Members | Charter<br>Members | Reinstate<br>Members | Transfer<br>Members | Total<br>Member<br>Added | Total<br>Members<br>Dropped | Gain/<br>Loss<br>Members |
|-----------|--------------|------------------|------------------------|----------------|--------------------|----------------------|---------------------|--------------------------|-----------------------------|--------------------------|
| 2015-2016 | 4            | -1               | 3                      | 210            | 97                 | 4                    | 4                   | 315                      | -213                        | 102                      |
| 2016-2017 | 9            | -4               | 5                      | 210            | 245                | 6                    | 3                   | 464                      | -284                        | 180                      |
| 2017-2018 | 7            | -6               | 1                      | 155            | 206                | 1                    | 4                   | 366                      | -252                        | 114                      |
| 2018-2019 | 6            | 0                | 6                      | 203            | 150                | 2                    | 3                   | 358                      | -149                        | 209                      |
| 2019-2020 | 2            | 0                | 2                      | 168            | 47                 | 2                    | 7                   | 224                      | -101                        | 123                      |
| Average   | 6            | -2               | 3                      | 189            | 149                | 3                    | 4                   | 345                      | -200                        | 146                      |