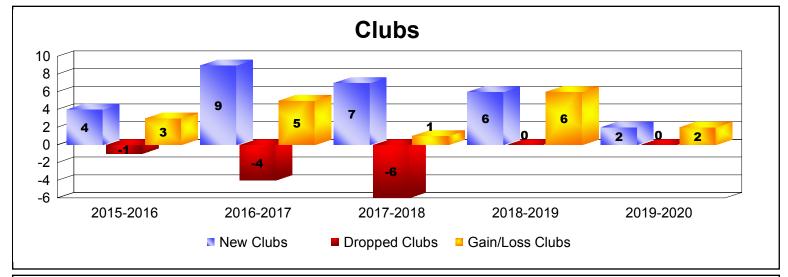

District E 4 As of December 2019 Cumulative

| Year      | New<br>Clubs | Dropped<br>Clubs | Gain/<br>Loss<br>Clubs | New<br>Members | Charter<br>Members | Reinstate<br>Members | Transfer<br>Members | Total<br>Member<br>Added | Total<br>Members<br>Dropped | Gain/<br>Loss<br>Members |
|-----------|--------------|------------------|------------------------|----------------|--------------------|----------------------|---------------------|--------------------------|-----------------------------|--------------------------|
| 2015-2016 | 4            | -1               | 3                      | 210            | 97                 | 4                    | 4                   | 315                      | -213                        | 102                      |
| 2016-2017 | 9            | -4               | 5                      | 210            | 245                | 6                    | 3                   | 464                      | -284                        | 180                      |
| 2017-2018 | 7            | -6               | 1                      | 155            | 206                | 1                    | 4                   | 366                      | -252                        | 114                      |
| 2018-2019 | 6            | 0                | 6                      | 203            | 150                | 2                    | 3                   | 358                      | -149                        | 209                      |
| 2019-2020 | 2            | 0                | 2                      | 168            | 47                 | 2                    | 7                   | 224                      | -101                        | 123                      |
| Average   | 6            | -2               | 3                      | 189            | 149                | 3                    | 4                   | 345                      | -200                        | 146                      |